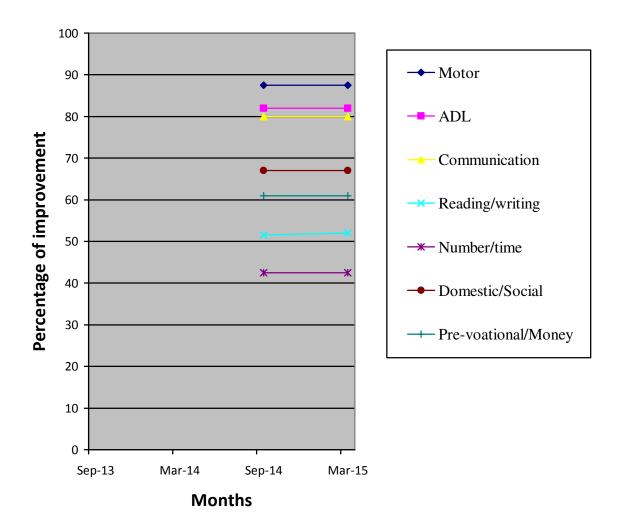

| Class(*)                                  | Primary I-FA                                                                     |                                |               |                            |              |  |  |
|-------------------------------------------|----------------------------------------------------------------------------------|--------------------------------|---------------|----------------------------|--------------|--|--|
| Report period                             | Sep 2014 to Mar 2015                                                             |                                |               |                            |              |  |  |
| Severity of<br>Intellectual<br>Disability | Moderate Intellectual disability                                                 |                                |               |                            |              |  |  |
| Assessment                                |                                                                                  | Sep 2014(%)                    | Mar 20<br>(%) | )15                        |              |  |  |
|                                           | 1.Motor Skills                                                                   | 87.5                           | 87.5          |                            |              |  |  |
|                                           | 2.Activities of<br>daily Living                                                  | 82                             | 8             | 32                         |              |  |  |
|                                           | 3.Communication                                                                  | 80                             |               | 30                         |              |  |  |
|                                           | 4.Reading /<br>Writing                                                           | 51.5                           | 51.5 5        |                            |              |  |  |
|                                           | 5.Number /<br>Time                                                               | 42.5 4                         |               | 2.5                        |              |  |  |
|                                           | 6.Domestic /<br>Social                                                           | 67                             | 57 6          |                            |              |  |  |
|                                           | 7.PreVocational /<br>Money                                                       | 61                             | 61            |                            |              |  |  |
| Extra Curricular<br>Activities            | Nature of<br>Program                                                             | No. of Program<br>participated |               | Prize /Recognitions<br>won |              |  |  |
|                                           | Cultural                                                                         | -                              | -             |                            | -            |  |  |
|                                           | Sports                                                                           | -                              | -             |                            | -            |  |  |
|                                           | Drawing                                                                          |                                |               |                            |              |  |  |
| Progress Report                           | Since joining, he has improved 67.36% based on BASIC-MR Sca<br>provided by NIMH. |                                |               |                            | SIC-MK Scale |  |  |